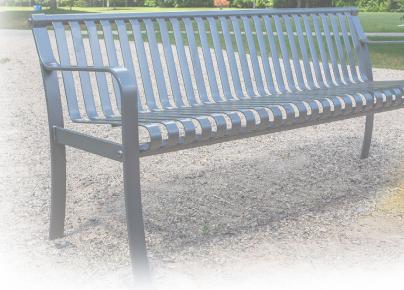

Double Hexagonal Link

Minor Arc

Overhead Ladder

hendersonplay.com | 1-800-265-5462

**Only \$687** PB100-G-PT **Traditional Bench** 6' Seat - Painted Frame esc.:

**Only \$1.395** SFHR6-AL **Oxford Series** Square Frame 6' Horizontal plastic & aluminum bench