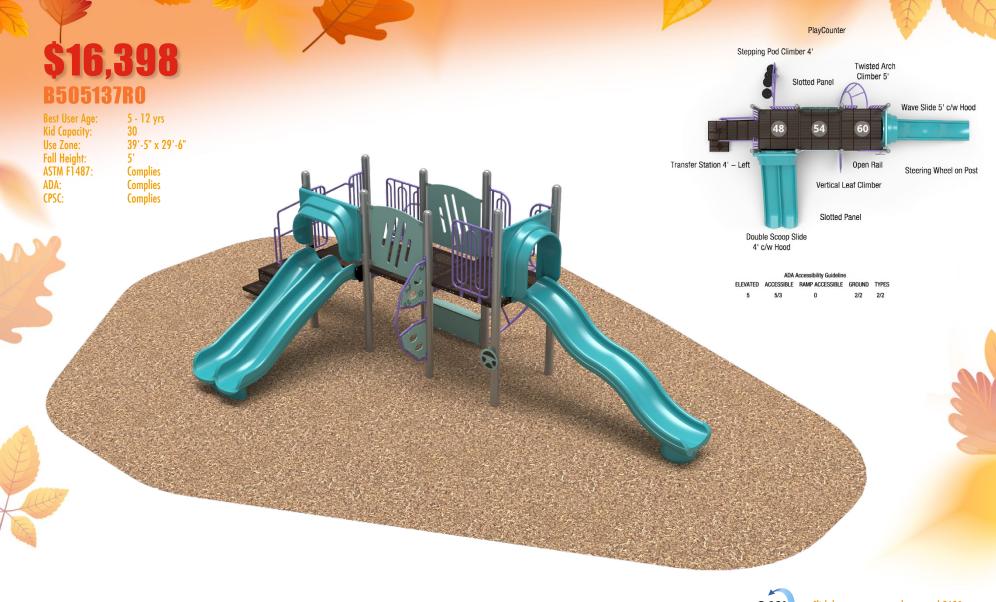

magination, problemsolving and empathy
- affective development: self-confidence, self-esteem, anxiety reduction & therapeutic effects
- social development: cooperation, sharing, turn-taking, conflict resolution & leadership skills

















# More benefits of play

 physical development: gross & fine motor experiences, physical challenges, self-help skills -

- attentional development: attention regulation, concentration & persistence
- language development: communication skills, vocabulary, story telling & emergent literacy







Henderson® Providing Playground Fun







Pinnacle Overhead

Crunch Bar

Perforated Triangle Lean-To Roof

6/4 4/3

Click here to see your playground 360°,

color it your way, and print a PDF.

360

Double Hexagonal Link

Minor Arc

Overhead Ladder









hendersonplay.com | 1-800-265-5462





**Only \$687** PB100-G-PT **Traditional Bench** 6' Seat - Painted Frame esc.:



**Only \$1.395** SFHR6-AL **Oxford Series** Square Frame 6' Horizontal plastic & aluminum bench



**Only \$1,416** SV6-AL **Superior Series** 

6' Superior Aluminum Bench with Back - Vertical Slat





**Only \$1,115** TC001-AL **Aluminum Slat Litter Receptacle** 34G slat litter receptacle c/w lid, liner and lanyard Desc.:



**Only \$913** TC006-G-AL **Aluminum Litter** Receptacle 34G large hole perf. round litter

recepticle c/w lid, liner & lanyard



#### Henderson<sup>®</sup> Providing Playground Fun



 MT236
 Only \$885

 Skateboard Rider

 User Age:
 2 - 12 yrs

 Use Zone:
 16'-9" x 14'-11"



 TE093
 Only \$2,405

 Junior Climber
 Voiser Age:

 User Age:
 2