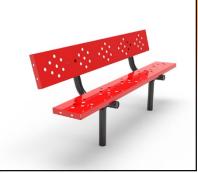

Double Hexagonal Link

Minor Arc

Overhead Ladder

hendersonplay.com | 1-800-265-5462

**Only \$687** PB100-G-PT **Traditional Bench** 6' Seat - Painted Frame esc.:

**Only \$1.395** SFHR6-AL **Oxford Series** Square Frame 6' Horizontal plastic & aluminum bench