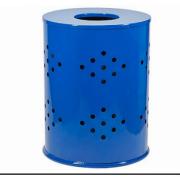

**Only \$913** TC006-G-AL **Aluminum Litter** Receptacle 34G large hole perf. round litter

recepticle c/w lid, liner & lanyard