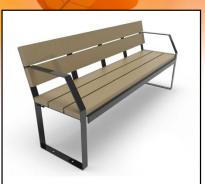

**Only \$1,416** SV6-AL **Superior Series** 

6' Superior Aluminum Bench with Back - Vertical Slat

**Only \$1,115** TC001-AL **Aluminum Slat Litter Receptacle** 34G slat litter receptacle c/w lid, liner and lanyard Desc.: