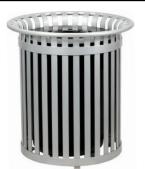

**Only \$913** TC006-G-AL **Aluminum Litter** Receptacle 34G large hole perf. round litter

recepticle c/w lid, liner & lanyard