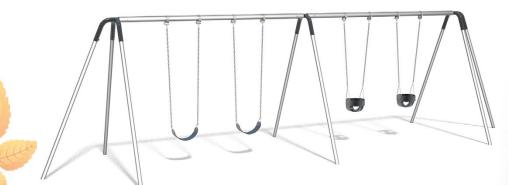

#### sw320/321 Only\$ 3,340 Traditional Swing

Main 8' (2438mm) single bay Heavy Duty Swing, extend the size of your swing using extra bays with SW321 c/w 2 belts & 2 baby seats