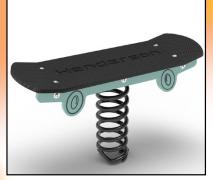

#### Henderson<sup>®</sup> Providing Playground Fun

 MT236
 Only \$885

 Skateboard Rider

 User Age:
 2 - 12 yrs

 Use Zone:
 16'-9" x 14'-11"

 TE093
 Only \$2,405

 Junior Climber
 Voiser Age:

 User Age:
 2 - 5 yrs