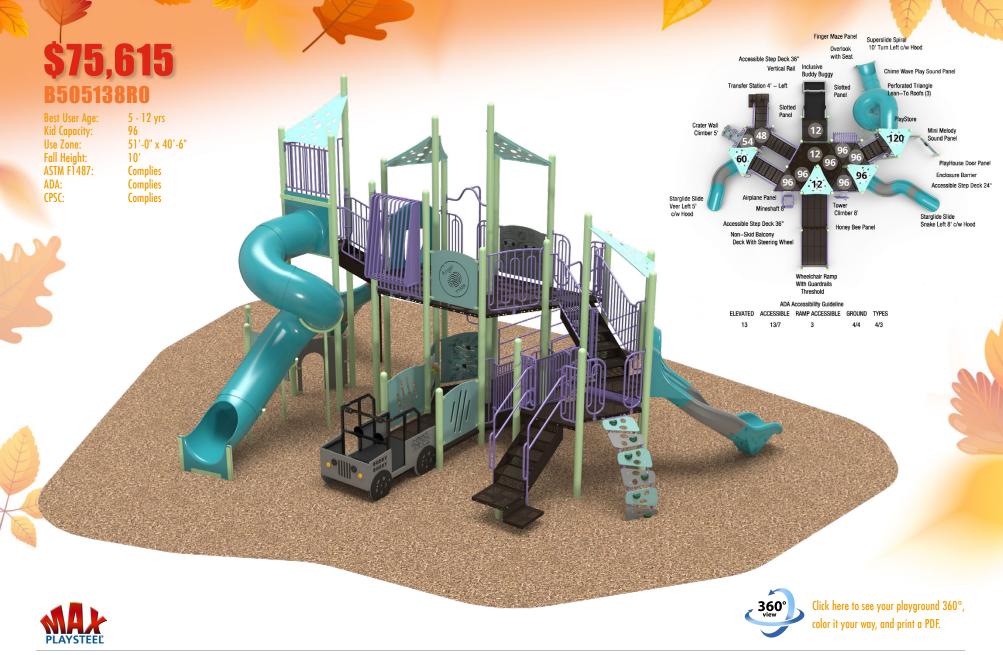

yground Fun







hendersonplay.com 1-800-265-5462

















# The many benefits of play! • less screen time!

• emotional benefits: enjoyment, fun, relaxation, release of energy and tension

- cognitive development: creativity, abstract thinking, imagination, problemsolving and empathy
- affective development: self-confidence, self-esteem, anxiety reduction & therapeutic effects
- social development: cooperation, sharing, turn-taking, conflict resolution & leadership skills

















# More benefits of play

 physical development: gross & fine motor experiences, physical challenges, self-help skills -

- attentional development: attention regulation, concentration & persistence
- language development: communication skills, vocabulary, story telling & emergent literacy







Henderson® Providing Playground Fun







Pinnacle Overhead

Crunch Bar

Perforated Triangle Lean-To Roof

6/4 4/3

Click here to see your playground 360°,

color it your way, and print a PDF.

360

Double Hexagonal Link

Minor Arc

Overhead Ladder









hendersonplay.com | 1-800-265-5462





**Only \$687** PB100-G-PT **Traditional Bench** 6' Seat - Painted Frame esc.:



**Only \$1.395** SFHR6-AL **Oxford Series** Square Frame 6' Horizontal plastic & aluminum bench



**Only \$1,416** SV6-AL **Superior Series** 

6' Superior Aluminum Bench with Back - Vertical Slat





**Only \$1,115** TC001-AL **Aluminum Slat Litter Receptacle** 34G slat litter receptacle c/w lid, liner and lanyard Desc.:



**Only \$913** TC006-G-AL **Aluminum Litter** Receptacle 34G large hole perf. round litte