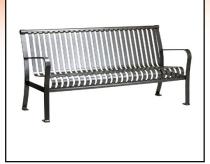

Double Hexagonal Link

Minor Arc

Overhead Ladder

hendersonplay.com | 1-800-265-5462

**Only \$687** PB100-G-PT **Traditional Bench** 6' Seat - Painted Frame esc.:

**Only \$1.395** SFHR6-AL **Oxford Series** Square Frame 6' Horizontal plastic & aluminum bench