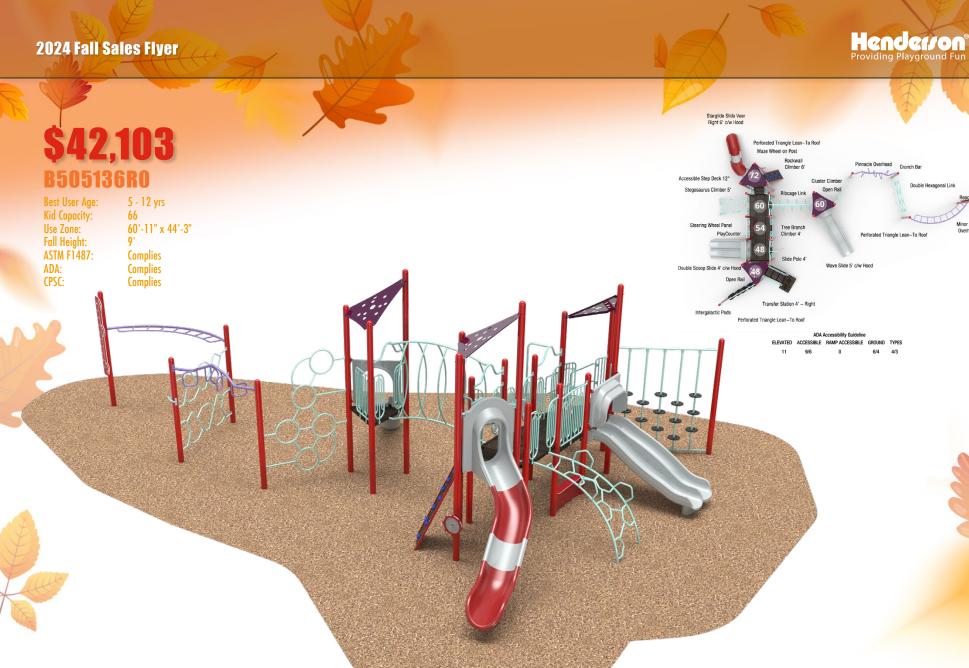

0-265-5462

















# The many benefits of play! • less screen time!

• emotional benefits: enjoyment, fun, relaxation, release of energy and tension

- cognitive development: creativity, abstract thinking, imagination, problemsolving and empathy
- affective development: self-confidence, self-esteem, anxiety reduction & therapeutic effects
- social development: cooperation, sharing, turn-taking, conflict resolution & leadership skills

















# More benefits of play

 physical development: gross & fine motor experiences, physical challenges, self-help skills -

- attentional development: attention regulation, concentration & persistence
- language development: communication skills, vocabulary, story telling & emergent literacy







Henderson® Providing Playground Fun







Pinnacle Overhead

Crunch Bar

Perforated Triangle Lean-To Roof

6/4 4/3

Click here to see your playground 360°,

color it your way, and print a PDF.

360

Double Hexagonal Link

Minor Arc

Overhead Ladder









hendersonplay.com | 1-800-265-5462





**Only \$687** PB100-G-PT **Traditional Bench** 6' Seat - Painted Frame esc.:



**Only \$1.395** SFHR6-AL **Oxford Series** Square Frame 6' Horizontal plastic & aluminum bench



**Only \$1,416** SV6-AL **Superior Series** 

6' Superior Aluminum Bench with Back - Vertical Slat





**Only \$1,115** TC001-AL **Aluminum Slat Litter Receptacle** 34G slat litter receptacle c/w lid, liner and lanyard Desc.:



**Only \$913** TC006-G-AL **Aluminum Litter** Receptacle 34G large hole perf. round litter

recepticle c/w lid, liner & lanyard