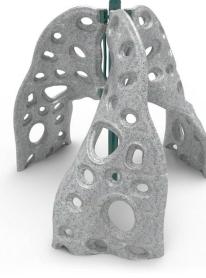

#### TE052 Only \$6,072 3 Way Lava Rock Climber

5 - 12 yrs 20'-4" x 21'-6"

User Age:

Use Zone:

Experience the thrill of climbing to new heights with our 3 Way Lava Rock Climber. This innovative playground feature combines three separate rock climbers into one exciting challenge. Climb, crawl, and scramble your way to the top, all while enjoying the cool, realistic look of lava rock. Designed for maximum fun and safety, this rock climber is sure to be a hit with kids of all ages.