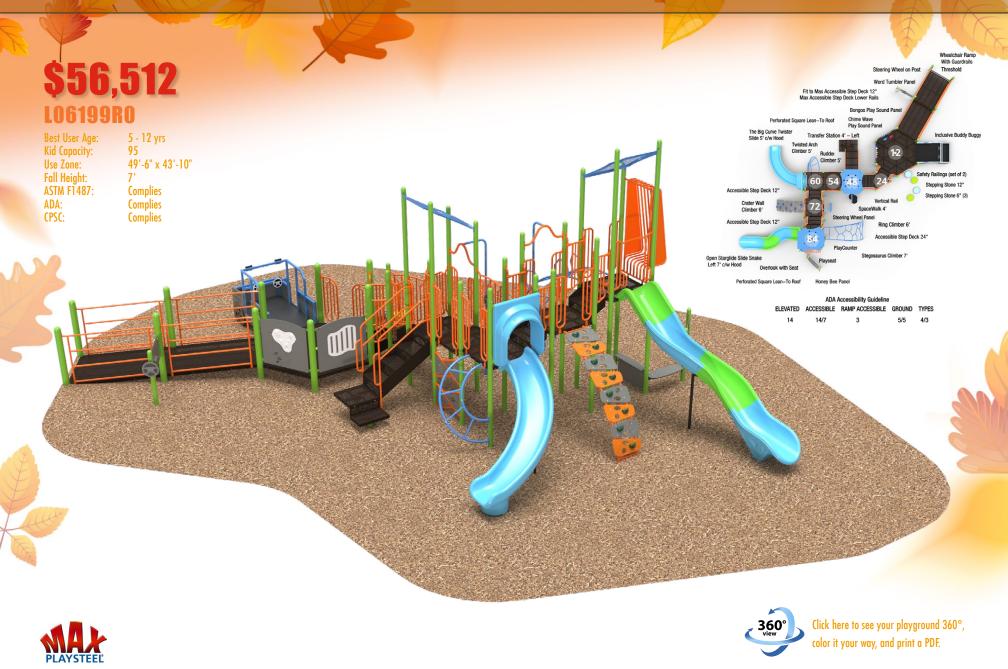

800-265-5462

















# The many benefits of play! • less screen time!

• emotional benefits: enjoyment, fun, relaxation, release of energy and tension

- cognitive development: creativity, abstract thinking, imagination, problemsolving and empathy
- affective development: self-confidence, self-esteem, anxiety reduction & therapeutic effects
- social development: cooperation, sharing, turn-taking, conflict resolution & leadership skills

















# More benefits of play

 physical development: gross & fine motor experiences, physical challenges, self-help skills -

- attentional development: attention regulation, concentration & persistence
- language development: communication skills, vocabulary, story telling & emergent literacy







Henderson® Providing Playground Fun







Pinnacle Overhead

Crunch Bar

Perforated Triangle Lean-To Roof

6/4 4/3

Click here to see your playground 360°,

color it your way, and print a PDF.

360

Double Hexagonal Link

Minor Arc

Overhead Ladder









hendersonplay.com | 1-800-265-5462





**Only \$687** PB100-G-PT **Traditional Bench** 6' Seat - Painted Frame esc.:



**Only \$1.395** SFHR6-AL **Oxford Series** Square Frame 6' Horizontal plastic & aluminum bench



**Only \$1,416** SV6-AL **Superior Series** 

6' Superior Aluminum Bench with Back - Vertical Slat





**Only \$1,115** TC001-AL **Aluminum Slat Litter Receptacle** 34G slat litter receptacle c/w lid, liner and lanyard Desc.:



**Only \$913** TC006-G-AL **Aluminum Litter** Receptacle 34G large hole perf. round litter

recepticle c/w lid, liner & lanyard